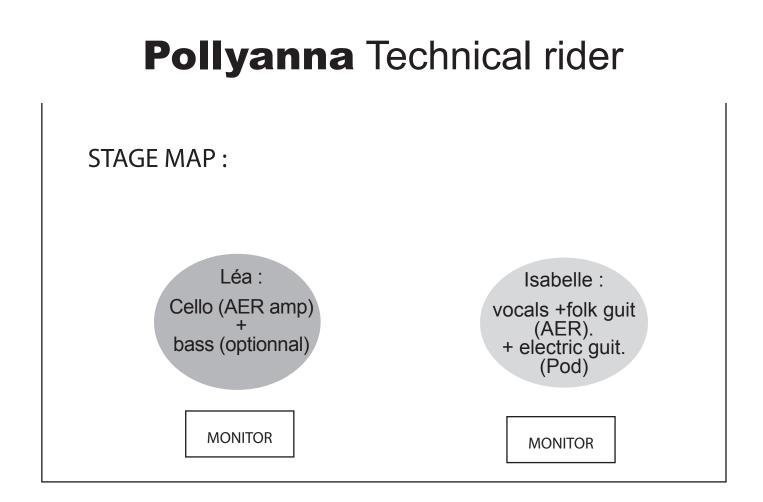

## Two musicians on stage :

Isabelle (guitar + vocals) :

- 1 mic for the voice
- 1 Input for the AER amp,

 – 1 DI for the electric guitar or direct input from the Pod to the table.

Lea (cello with a jack output + sometimes bass) – 1 input for the AER (recommended) or DI for the jack output.

- 1 DI for the bass pod (optionnal)

## PATCH

- 1 Vox Mic (SM58)
- 2 Folk Guit AER
- **3** electric guit. (DI)
- 4 Cello (AER Amp)
- **5** Optionnal Mic (backing vocals/addtionnal instruments) **5** Optionnal DI (Bass)